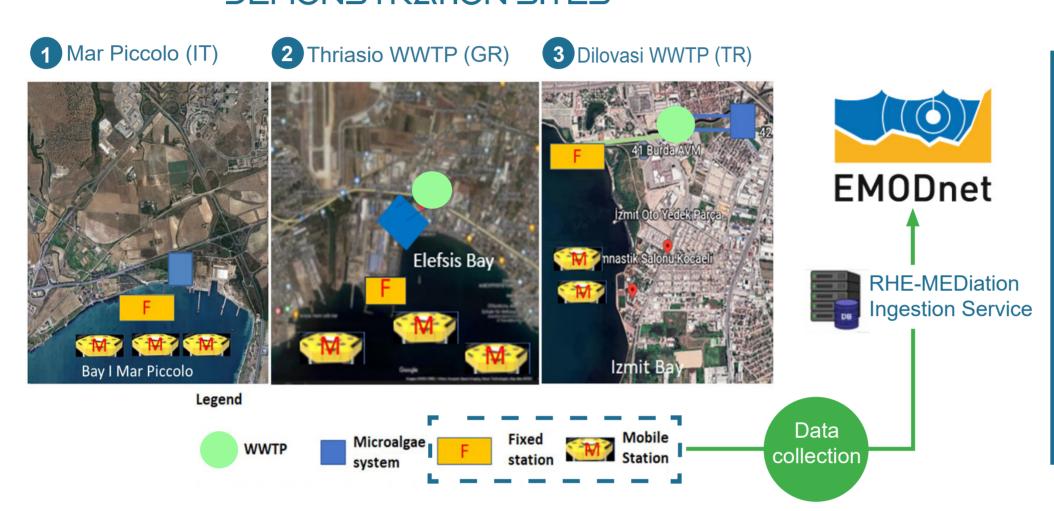

#### **DEMONSTRATION SITES**

Mission Implementation Support Platform

Global Drivers: Destress the Mediterranean Sea from chemical pollution

**Economy: Low energy demanding and circular remediation solutions** 