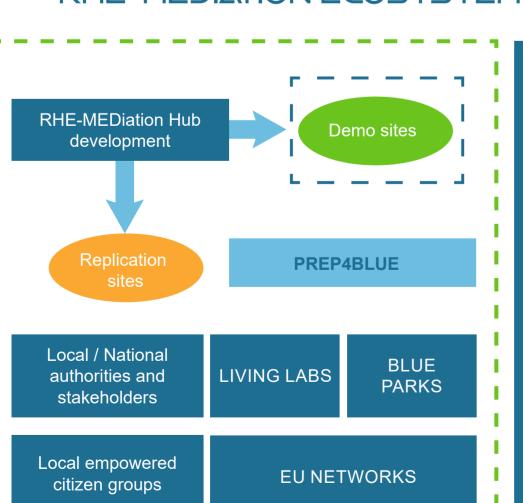

# SHESMEDicition

## Sustainable technology pathways to reduce waters chemical pollution by combining social empowerment and innovation

#### **DEMONSTRATION SITES**



Mission Implementation Support Platform

Global Drivers: Destress the Mediterranean Sea from chemical pollution

**Economy: Low energy demanding and circular remediation solutions** 

**Society: Citizen empowerment** 

Innovation: Advanced remediation solutions as well as modalities and tools for monitoring and control

**Smart Water Cable Sensors** 

#### RHE-MEDIATION TECHNOLOGY BASKET



### RHE-MEDIATION ECOSYSTEM





THE CONSORTIUM